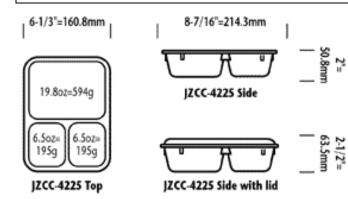

#### **DESIGN:** Lid for small SHU trays

- Compatible with JZCC-4225 trays
- Stackable
- Bi-directional fit
- Beaded rim for added durability
- Specially-designed overhang for less breakage

#### **DIMENSIONS:**

Length: 8.88" Width: 6.75" Height: 0.63"

Height with tray: 2.31"

Double park trays in standard door slot (no need to wait for inmate to remove first one)

WOMEN OWNED

www.joneszylon.com